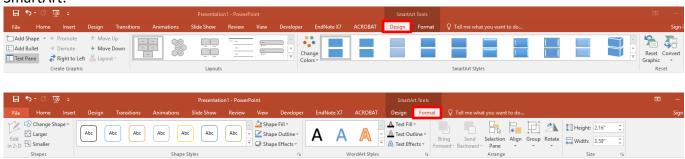

Or use the **Design** and **Format** tabs under **SmartArt Tools** in the **ribbon** to further customise the SmartArt.