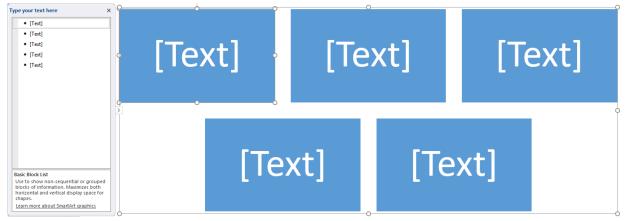

## Choose a SmartArt graphic << OK

**Click** on the objects within the SmartArt graphic to **edit** them or click on them in the **Type your text here** box to edit the content.

**Right click** on the objects in the **Type your text here** box to change their properties, and customise things such as colour and style