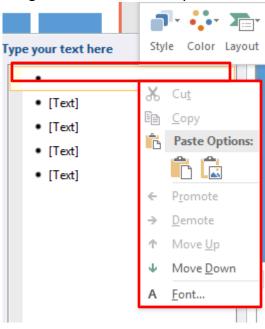

## Choose a SmartArt graphic << OK

**Click** on the objects within the SmartArt graphic to **edit** them or click on them in the **Type your text here** box to edit the content.

**Right click** on the objects in the **Type your text here** box to change their properties, and customise things such as colour and style