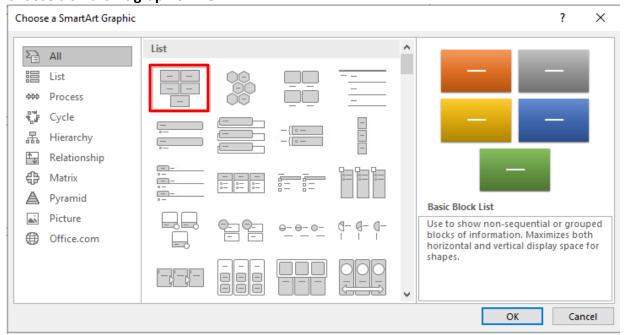

## Choose a SmartArt graphic << OK

**Click** on the objects within the SmartArt graphic to **edit** them or click on them in the **Type your text here** box to edit the content.

**Right click** on the objects in the **Type your text here** box to change their properties, and customise things such as colour and style