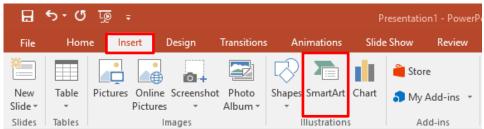

## Choose Insert << SmartArt

Or you can **click** on the **graph icon** inside the text box on the page.