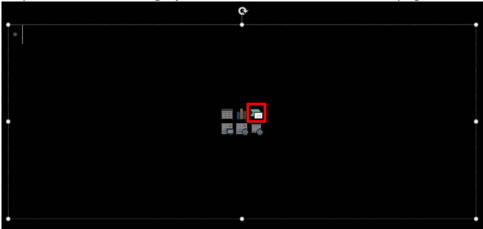

## Choose Insert << SmartArt

Or you can **click** on the **graph icon** inside the text box on the page.